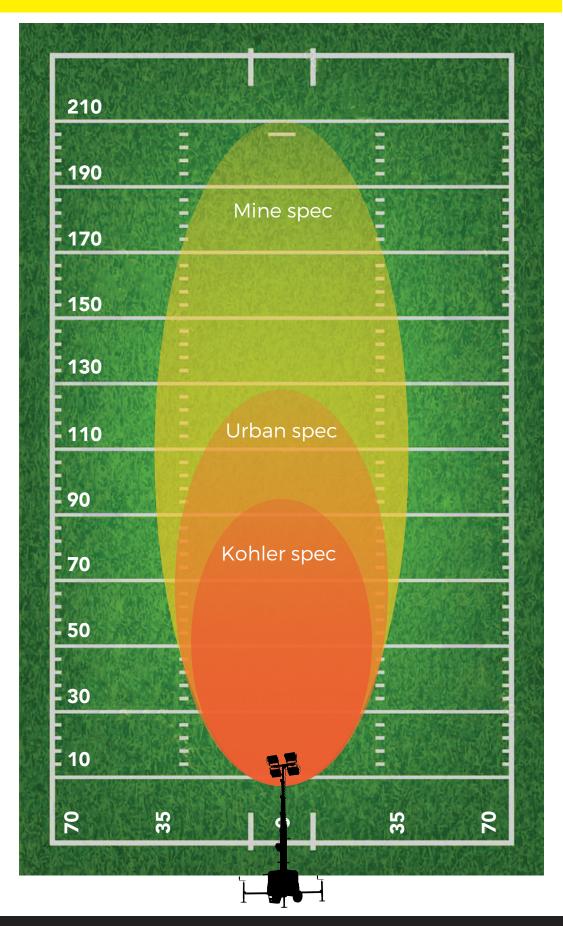

|
| Dimension                      | 235x147x240 cm                                                                                                                                  |
| Weight                         | 900 kg                                                                                                                                          |
| Truck                          | 10                                                                                                                                              |
| Container 40″HC                | 10                                                                                                                                              |



### EnviroLED

#### Lighting Area (see MultiLed head on front page)