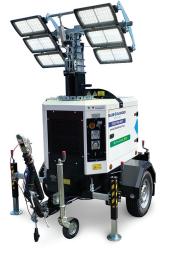

### Mine Spec LED mobile

# Enviro

Lighting Towers 

Highly efficient Minespec 6 X 320W Multi LED delivering super bright light visibility and significant fuel savings

LUE OLANON 100 254 641

## EnviroLED

## Lighting Towers

Mine Spec LED Moor

#### **KEY FEATURES**

- Six x 320W Multi LED
  Massive 249300 Lumen
  7800 M2 @ 20 Lux
  - Easy to use Deep Sea L401 MKII Controller
  - Hydraulic Tilting Head
  - Extendable Draw Bar
    - Super Fuel Efficient Japanese Yanmar engine with 184 Hour Run Time

#### MADE IN ITALY

) (

**%** 

Ro

Italian made for tough Australian conditions, delivering super bright light for continuous night work in mining, construction and civil works.