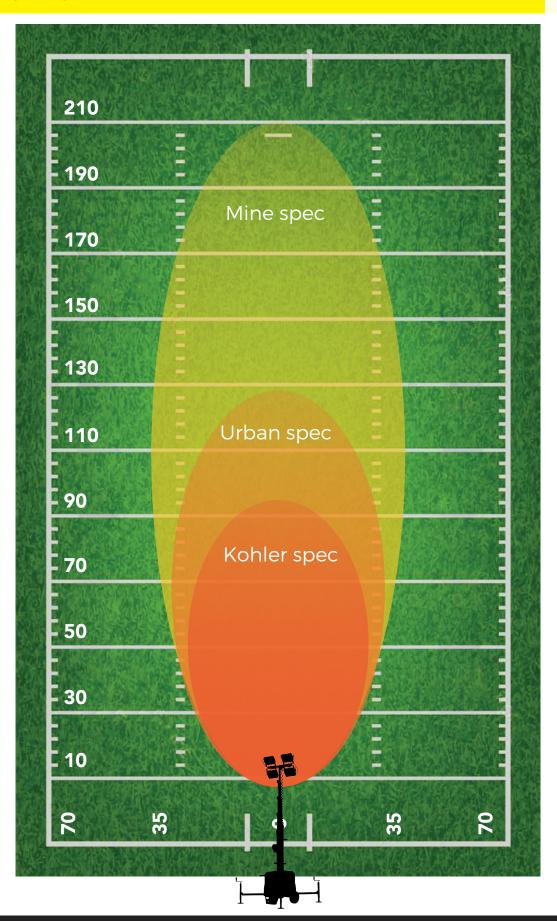

| Container 40"HC                | 18                                                                         |



### EnviroLED

Lighting Area (see MultiLed head on front page)