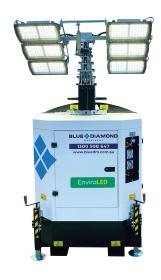

#### Mine Spec LED Cube

Model: ENV6MYCUBE

# EnviroLED

Lighting Towers 

Highly efficient Minespec 6 X 320W Multi LED delivering super bright light visibility and significant fuel savings

## Lighting Towers

Mine Spec LED Cube Model: ENV6MYCUBE 

#### **KEY FEATURES**

Massive 249300 Lumen

· Easy to use Deep Sea L401 MKII controller

Hydraulic Tilting Head

 Super Fuel Efficient Japanese Yanmar engine with 400 Hour Run Time

Italian made for tough Australian conditions, delivering super bright light for continuous night work in mining, construction and civil works.