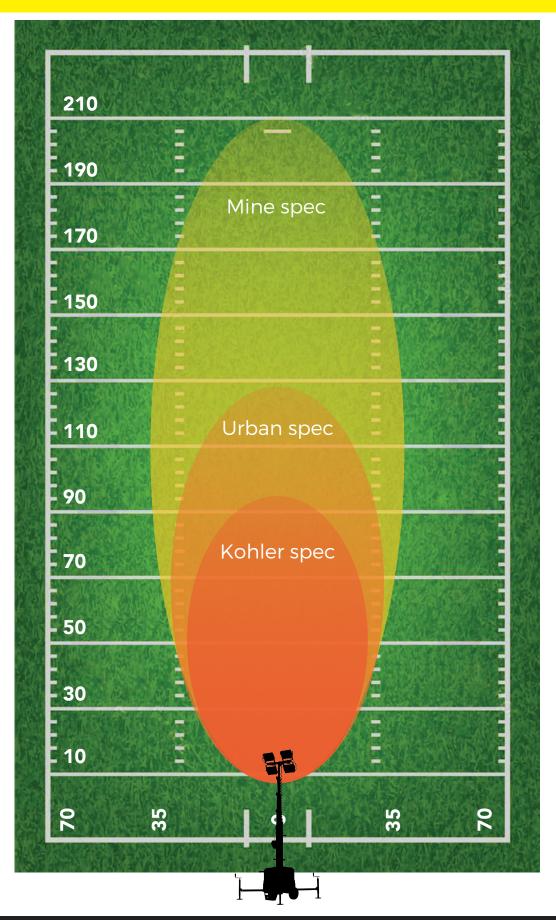

| Container 40″HC           | 10                                                                  |



### EnviroLED

#### Lighting Area (see MultiLed head on front page)