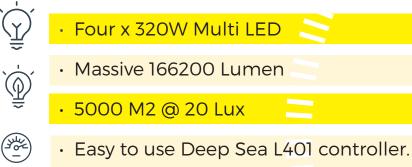

# EnviroLED

Lighting Towers

4 x 320W

#### **KEY FEATURES**

 Super Fuel Efficient Japanese Yanmar engine with 200 Hour Run Time

#### Lighting Area (see MultiLed head on front page)