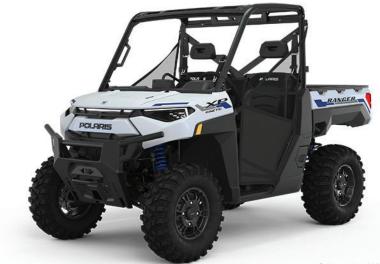

# RANGER XP KINETIC PREMIUM EPS

Colour: Icy White Pearl

**40 LB-FT TORQUE** 

LITHIUM ION **BATTERY** 14.9 KWH NOMINAL

1134 KG TOWING

DUMP BOX CAPACITY - 567KG

HIGH PERFORMANCE ON DEMAND TRUE ALL-WHEEL-DRIVE (AWD)

### **ENGINE & DRIVETRAIN**

Motor Interior Permanent Magnet AC Motor

High Performance On-Demand True AWD/2WD/ Drive System

VersaTrac Turf Mode

Horsepower 110 HP 40 LB-FT TORQUE

## **SUSPENSION**

Front Suspension Dual A-Arm 25.4 cm Travel

Rear Suspension Dual A-Arm, IRS 25.4 cm Travel

Front Tyres 29 x 9-14: PRO ARMOR X-TERRAIN

Rear Tyres 29 x 11-14; PRO ARMOR X-TERRAIN

Wheels 14" Aluminum

## **DIMENSIONS**

**Bed Box Dimensions** 

93.3 x 137.8 x 31.75 cm

Fuel System/Battery Lithium Ion, 14.9 kWh Nominal

35.5 cm **Ground Clearance** 

Overall Vehicle Size

 $(L \times W \times H)$ 

 $(L \times W \times H)$ 

305 x 158 x 198 cm

Parking Brake Park In-Transmission

**Box Capacity** 567 kg

Wheelbase 206 cm

Seating Capacity 3