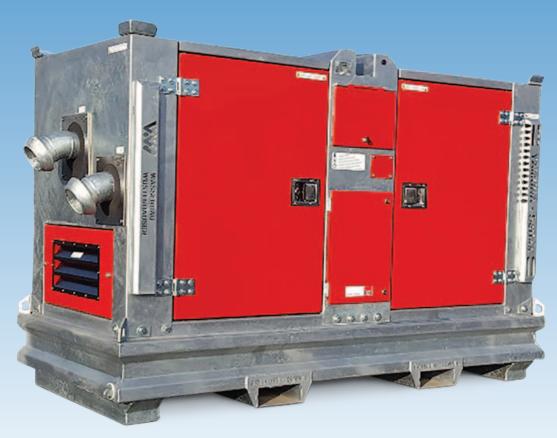

Impossible to live without water...

Dimensions (LxWxH) :  $225 \times 105 \times 140 \text{ cm}$ 

Weight : 1.985 kg
Fuel tank : 230 liter
Max. Capacity : 90 m3/h

Engine : Hatz 1D81Z diesel engine

Fuel consumption : 0,8 liter / hour

#### **Pump Performance:**

|                   | 11-143 | 11-100 | 11-1/3 |      |
|-------------------|--------|--------|--------|------|
| Cylinder diameter | 145    | 160    | 175    | mm.  |
| Engine power      | 7.5    | 5.5    | 7.5    | Kw   |
| Capacity          | 48     | 60     | 90     | m3/h |
| Head              | 65     | 26     | 22     | mwc. |
| Vacuum            | 9.5    | 9.5    | 9.5    | mtr. |
|                   |        |        |        |      |