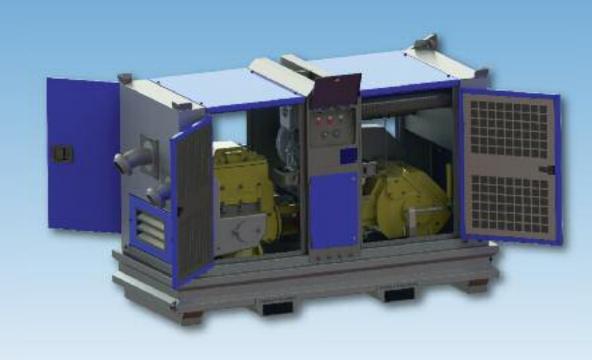

## Reciprocated piston pump built in galvanized stacking frame with:

- Hatz 1D90 ZE fixed speed diesel engine

- Control box with fuel gauge, hour counter

and engine warning light

- Stone box

Impossible to live without water...