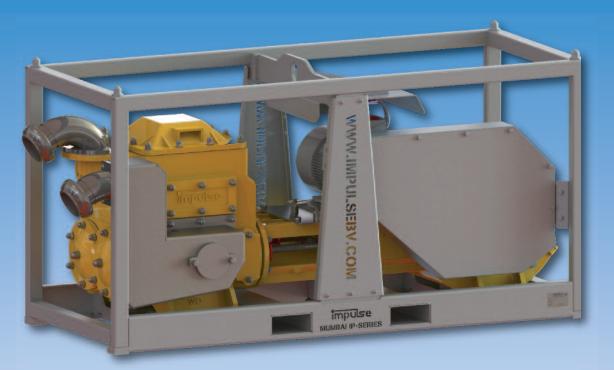

#### **Main specification:**

Dimensions (LxWxH) :  $200 \times 80 \times 100 \text{ cm}$ 

Weight : 955 kg Max capacity : 90 m3/h

Engine : 7.5 kW electric 3 phase engine

Engine speed : 1450 rpm

#### **Pump Performance:**

|                   | IP-145 | IP-160 | IP-1/5 |      |
|-------------------|--------|--------|--------|------|
| Cylinder diameter | 145    | 160    | 175    | mm.  |
| Engine power      | 7.5    | 5.5    | 7.5    | Kw   |
| Capacity          | 48     | 60     | 90     | m3/h |
| Head              | 65     | 26     | 22     | mwc. |
| Vacuum            | 9.5    | 9.5    | 9.5    | mtr. |

## Reciprocated piston pump built in galvanized stacking frame with:

-7,5 kW Impulse IP65 electric engine with star-delta switch and 32A 5P connection with phase switch

- Rain cover over electric engine and electric circuit

- Stone box

Impossible to live without water ...