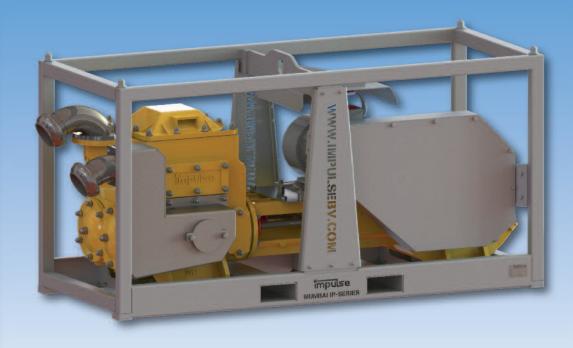

#### **Main specification:**

Dimensions (LxWxH) :  $200 \times 80 \times 100 \text{ cm}$ 

Weight : 955 kg Max capacity : 90 m3/h

Engine : 7.5 kW electric 3 phase engine

Engine speed : 1450 rpm

#### **Pump Performance:**

|                   | IP-145 | IP-160 | IP-1/5 |      |
|-------------------|--------|--------|--------|------|
| Cylinder diameter | 145    | 160    | 175    | mm.  |
| Engine power      | 7.5    | 5.5    | 7.5    | Kw   |
| Capacity          | 48     | 60     | 90     | m3/h |
| Head              | 65     | 26     | 22     | mwc. |
| Vacuum            | 9.5    | 9.5    | 9.5    | mtr. |

## Reciprocated piston pump built in galvanized stacking frame with:

-7,5 kW Impulse IP65 electric engine with star-delta switch and 32A 5P connection with phase switch

- Rain cover over electric engine and electric circuit

- Stone box

Impossible to live without water ...