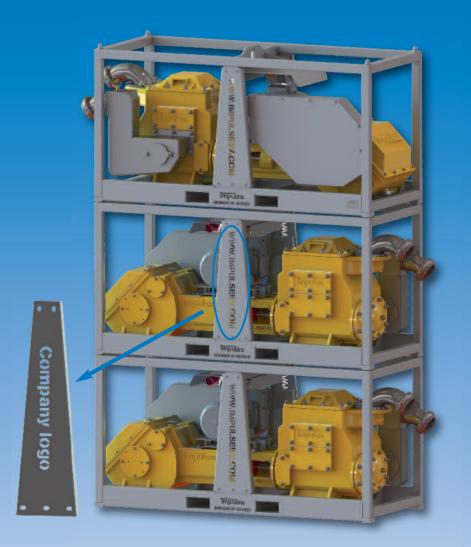

# ...3 pieces side by side on a truck Easy to handle, easy to stack...

#### **Options:**

- Vertical middle plate on structure with own company logo.
- Pump painted in any single (company) RAL colour.