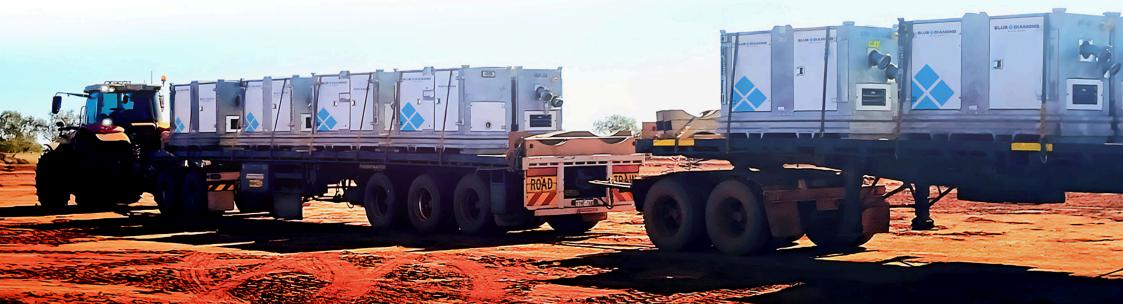

MACHINERY

### Dewatering Pumps











...makes you stronger tomorrow.

Supplied by:



1300 998 647 · bluedm.com.au

Impuse ®
Dewatering Technologies

**MUMBAI** - Series



Impulse Pumps BV Arendsenweg 9 7021 PC Zelhem The Netherlands Tel. +31 (0) 314 64 12 88 info@impulsebv.com www.impulsebv.com

Impossible to live without water...



# ...3 pieces side by side on a truck Easy to handle, easy to stack...

#### **Options:**

- Vertical middle plate on structure with own company logo.
- Pump painted in any single (company) RAL colour.

#### **Main specification:**

Dimensions (LxWxH) :  $200 \times 80 \times 100 \text{ cm}$ 

Weight : 955 kg Max capacity : 90 m3/h

Engine : 7.5 kW electric 3 phase engine

Engine speed : 1450 rpm



#### **Pump Performance:**

|                   | IP-145 | IP-160 | IP-1/5 |      |
|-------