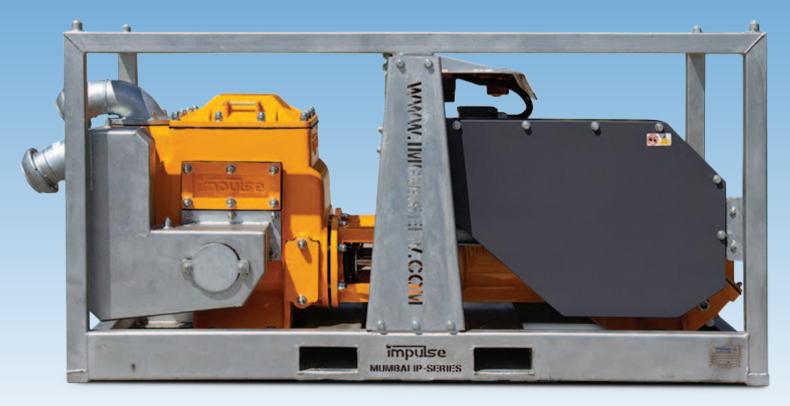

### Dewatering Pumps

...makes you stronger tomorrow.

Supplied by:

1300 998 647 · bluedm.com.au

Impuse ®
Dewatering Technologies

**MUMBAI** - Series

Impulse Pumps BV Arendsenweg 9 7021 PC Zelhem The Netherlands Tel. +31 (0) 314 64 12 88 info@impulsebv.com www.impulsebv.com

#### **Main specification:**

Dimensions (LxWxH) :  $200 \times 80 \times 100 \text{ cm}$ 

Weight : 955 kg Max capacity : 90 m3/h

Engine : 7.5 kW electric 3 phase engine

Engine speed : 1450 rpm

## Reciprocated piston pump built in galvanized stacking frame with:

-7,5 kW Impulse IP65 electric engine with star-delta switch and 32A 5P connection with phase switch

- Rain cover over electric engine and electric circuit

- Stone box

Impossible to live without water ...