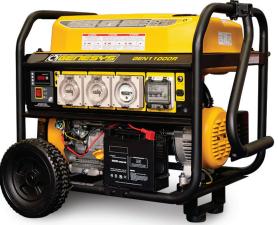

## 9.3kVA Portable Generator

Cast iron sleeved engine for long durability with automatic low oil shutdown protection

Largest tank in the industry with extended run-time (less refueling) with integrated fuel gauge for convenience

Conveniently located multi-featured control panel with custom designed outlet cover protecting outlets from dirt, dust and debris

Wheel Kit with heavy duty and over size flat free wheels with high leverage single folding handle and grip for easy manoeuvre

Durable compact roll-cage frame design

Bonus accessories including cover, wheel kit, engine oil, oil funnel and tool kit (optional)

3 year/ 500 hour warranty

| Prime Power        | 7500W                                   |
|--------------------|-----------------------------------------|
| Standby Power      | 9375W                                   |
| Phase Voltage      | Single Phase 240V                       |
| Frequency          | 50HZ                                    |
| Power factor       | 1.0                                     |
| Displacement       | 459cc                                   |
| Engine Switch      | Key Start                               |
| Number of Phases   | Single Phase                            |
| Make and Model     | Genesys - SFE460                        |
| Starting System    | Recoil/ Electric Start                  |
| Fuel Tank          | 30L                                     |
| Estimated run time | 13 Hours @75% load (long<br>range tank) |
| Noise level        | 75 dBA @ 7 M                            |
| Outlets            | 1 x 32 & 2 x 15 AMP 240V                |
| Recommended oil    | 10W30                                   |
| Recommended fuel   | Unleaded                                |
| Dimensions         | 80 x 50 x 62                            |
| Weight             | 105kg                                   |