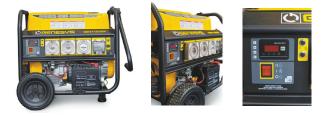

## 9.3kVA Portable Generator

Cast iron sleeved engine for long durability with automatic low oil shutdown protection

Largest tank in the industry with extended run-time (less refueling) with integrated fuel gauge for convenience

Conveniently located multi-featured control panel with custom designed outlet cover protecting outlets from dirt, dust and debris

Wheel Kit with heavy duty and over size flat free wheels with high leverage single folding handle and grip for easy manoeuvre

Durable compact roll-cage frame design

Bonus accessories including cover, wheel kit, engine oil, oil funnel and tool kit (optional)

3 year/ 500 hour warranty

| Prime Power        | 7500W                                   |
|--------------------|-----------------------------------------|
| Standby Power      | 9375W                                   |
| Phase Voltage      | Single Phase 240V                       |
| Frequency          | 50HZ                                    |
| Power factor       | 1.0                                     |
| Displacement       | 459cc                                   |
| Engine Switch      | Key Start                               |
| Number of Phases   | Single Phase                            |
| Make and Model     | Genesys - SFE460                        |
| Starting System    | Recoil/ Electric Start                  |
| Fuel Tank          | 30L                                     |
| Estimated run time | 13 Hours @75% load (long<br>range tank) |
| Noise level        | 75 dBA @ 7 M                            |
| Outlets            | 1 x 32 & 2 x 15 AMP 240V                |
| Recommended oil    | 10W30                                   |
| Recommended fuel   | Unleaded                                |
| Dimensions         | 80 x 50 x 62                            |
| Weight             | 105kg                                   |