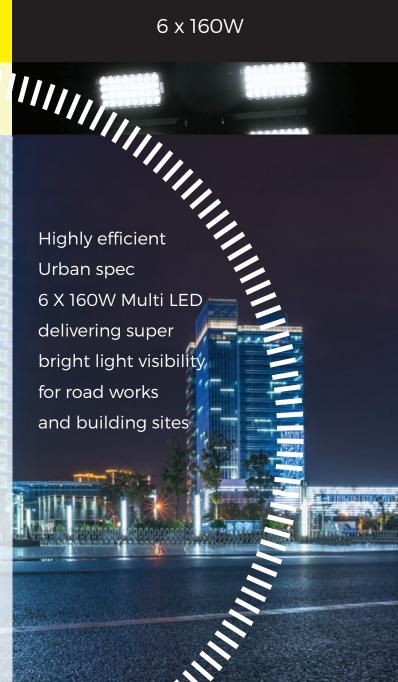

#### **KEY FEATURES**

· 6 x 160W Multi LED

· Massive 122100 Lumen

· 4200 M2 @ 20 Lux

Easy to use Com Ap Inteli Nano Controller

Italian made for tough Australian conditions, delivering super bright light for continuous night work in construction and civil works.