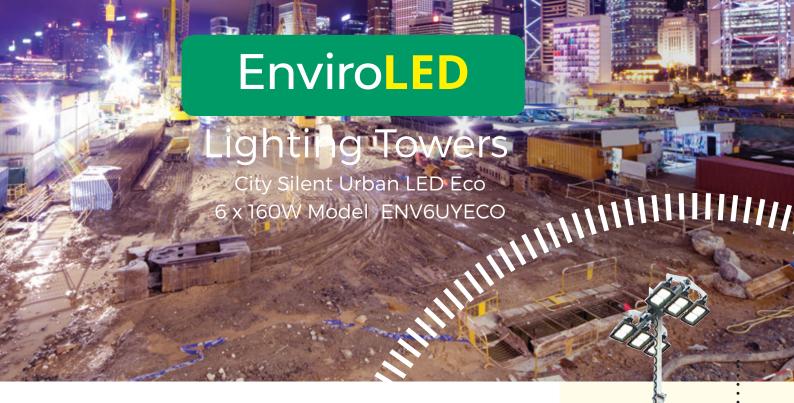

## City Silent LED - Eco

Model: ENV6UYECO

LUE O DIAMOND

# Lighting Towers

6 x 160W

## EnviroLED

Lighting Area (see MultiLed head on front page)