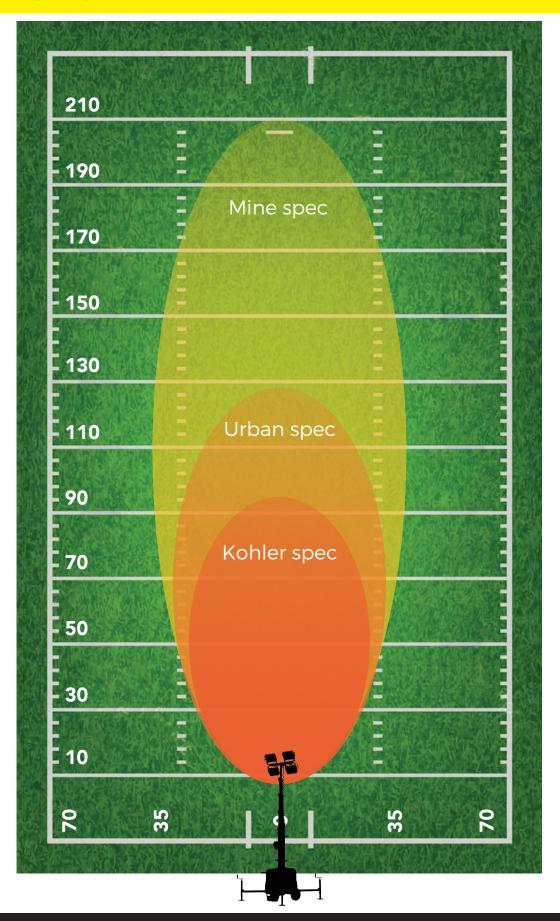

|
| Dimension                      | 235x147x240 cm                                                                             |
| Weight                         | 850 kg                                                                                     |
| Truck                          | 10                                                                                         |
| Container 40"HC                | 10                                                                                         |
|                                |                                                                                            |



## EnviroLED

Lighting Area (see MultiLed head on front page)