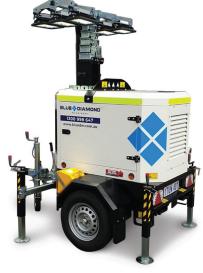

### **Lighting Towers Technical Specifications**

| Performance data               |                                                                                            |
|--------------------------------|--------------------------------------------------------------------------------------------|
| Rated frequency / voltage      | 50 Hz / 230 V                                                                              |
| Rated Power                    | 3.5 kW                                                                                     |
| Operating temperature          | -30/+50°C                                                                                  |
| Sound level                    | 61 dB @ 7 m                                                                                |
| Control unit                   | ComAp InteliNano                                                                           |
| Engine                         | Kohler KDW 702                                                                             |
| Speed                          | 1500 rpm                                                                                   |
| Coolant                        | Liquid                                                                                     |
| Cylinders                      | 2                                                                                          |
| Emissions                      | Stage V                                                                                    |
| Alternator                     | Linz Alumen                                                                                |
| Rated outlet                   | 3.5 kVA                                                                                    |
| Regulation                     | Brushless                                                                                  |
| Voltage accurancy              | +/- 5%                                                                                     |
| Auxillary power                | 1.8 kVA                                                                                    |
| Fuel Consumption               | 0,55 l/h                                                                                   |
| Tank                           | 1101                                                                                       |
| Fuel                           | Diesel                                                                                     |
| Running time                   | 218 h                                                                                      |
| Galvanized mast height         | 8.5 m                                                                                      |
| Lifting system                 | Hydraulic                                                                                  |
| Rotation                       | 350°                                                                                       |
| Wind resistance                | 110 km/h                                                                                   |
| Trailer                        | Road -towed trailer                                                                        |
| Tyres                          | 185/70R13                                                                                  |
| Basement                       | Bunded base 120%                                                                           |
| Stabilizers                    | 4+1                                                                                        |
| Canopy                         | Powder coating paint                                                                       |
| Optional                       |                                                                                            |
| Optional included as standard: | Grid/engine selector<br>Daylight sensor with Autostart<br>AMOSS kit                        |
| Optional not included:         | DeepSea control unit L401 wth<br>weekly timer<br>Battery Isolator<br>Electric tilting head |
| Shipment                       |                                                                                            |
| Dimension                      | 235x147x240 cm                                                                             |
| Weight                         | 850 kg                                                                                     |
| Truck                          | 10                                                                                         |
| Container 40"HC                | 10                                                                                         |
|                                |                                                                                            |