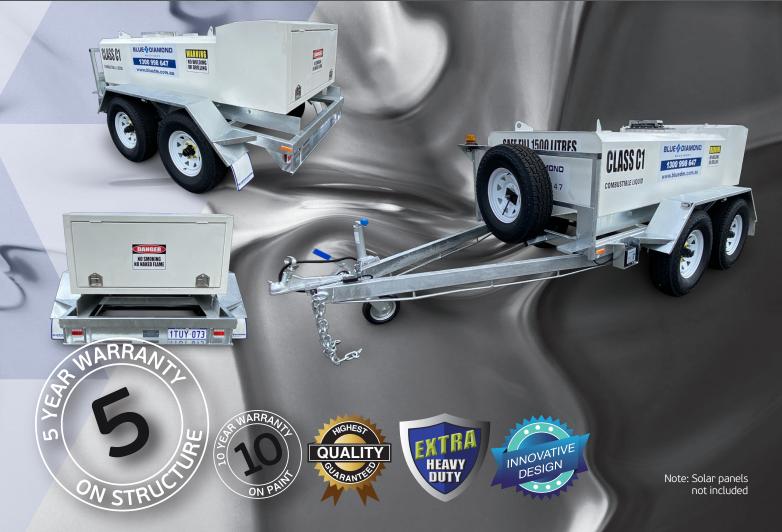

## **BLUE DIAMOND** Self Bunded Diesel Trailers

Custom built galvanised trailer here in WA Piusi Pump Kits

## Features & Benefits

- 1500L, 2200L or 3000L
- Electric brakes
- Dual axle for 1500L/2200L version & tri axle for 3,000L version
- Fully lockable fill point & equipment housing
- Flow rates of up to 45 L/min 2 x 12V DC pumps Hose reel with 14m x 3/4" ID hose
- Optional fuel management system
- Optional solar panel, batteries & inverter

## Applications

• Earthmoving, mining, transport & government departments

| Part No.                                                          |                |
|-------------------------------------------------------------------|----------------|
| <b>Diesel FUELTRANS Trailer</b><br>4705 (L) x 1952 (W) x 1447 (H) | AF-1500FT-DIST |
| <b>Diesel FUELTRANS Trailer</b><br>5530 (L) x 1952 (W) x 1447 (H) | AF-2200FT-DIST |
| <b>Diesel FUELTRANS Trailer</b><br>5530 (L) x 1952 (W) x 1447 (H) | AF-3000FT-DIST |
| * GA drawings available on                                        |                |