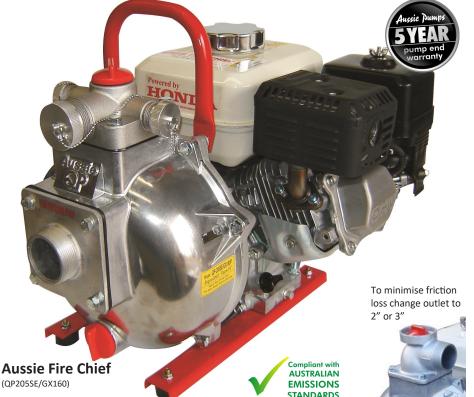

### 1.1.3a FIRE FIGHTING PUMPS PETROL ... FIVE YEAR WARRANTY

#### Aussie fire pumps are regarded as the world's finest portable high pressure self-priming pumps.

Extraordinary performance, quality components and ease of serviceability makes the Aussie Fire Chief the choice of farmers and professional fire fighting authorities around the world.

- Unique five year warranty
- Lightweight ... portable firefighting pump
- Primes fast from 7.6 metres
- Replaceable flanged suction port & discharge ports ... easy to service check valve or change port size
- FREE Skids with rubber feet and carry handle on Fire Chief & QP305/GX160
- Full frame with anti-vibration mounts (option for Fire Chief & QP305/GX160)
- Single piece, heavy duty closed impeller
- Big 2 inch inlet ... more volume
- Big belly body... fast priming & extra performance

- 3 way outlet with top quality caps & metal chains
- 2" outlet port elbow option to optimise performance (Q1803-000090 ... \$81<sup>+ gst</sup>)
- Viton option... QP205SE & SL (3/4" shaft only). Full range of Viton fitted pumps ... p21 Hose kits .... P24