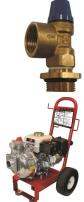

#### PUMP PROTECTION Pressure relief valve

Spike protection, easy fit. 8 bar, suits single impeller fire pumps Q078908-3408 \$225

**10 bar,** suits twin impeller fire pumps, Q078908-3410 **\$225<sup>+GST</sup>** 

#### NEW Aussie Fire Cart ...

Convenient, safe, OH&S friendly Trolley that suits Fire Chief, not assembled. (pump sold separately) QFIRECART ... \$272

High pressure spraying

Stock crate wash down

Machinery wash down