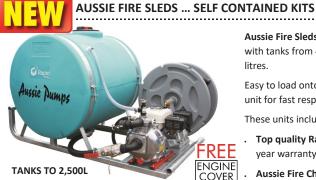

#### **Battery pack option**

Battery pack extra for electric start models QBATTERYPACK \$165<sup>+gst</sup>

Scan or click to see 5 reasons to choose an Aussie Fire Chief

Aussie Fire Sleds are self contained fire fighting kits with tanks from 400 litres right through to 2500 litres.

Easy to load onto a ute, they are ideal as a mobile unit for fast response to douse spot fires.

These units include

- Top quality Rapid Spray fully baffled tank with 15 vear warrantv
- Aussie Fire Chief (Honda GX160)